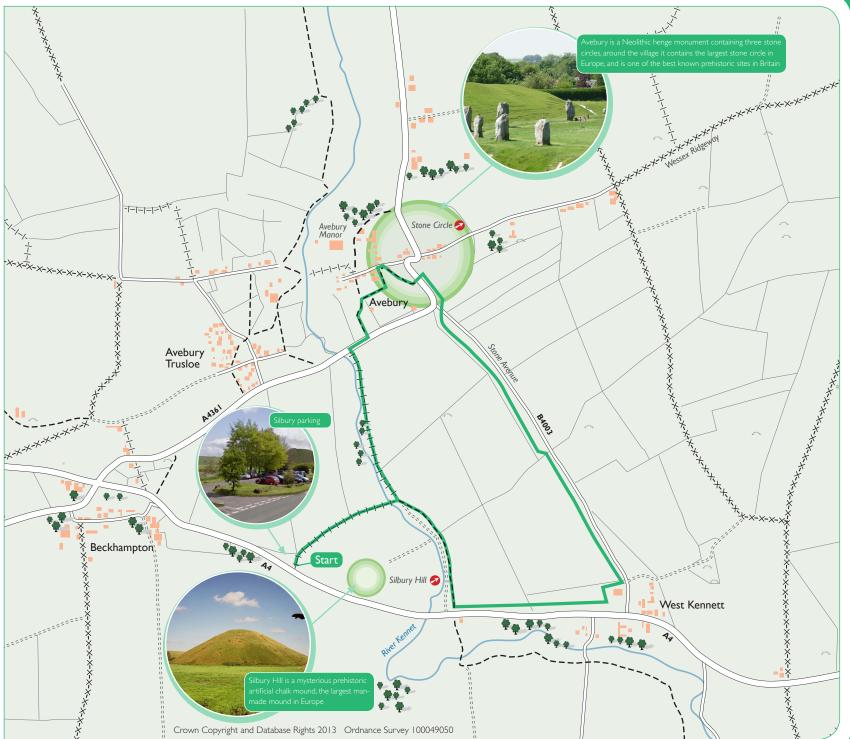

## Avebury Green Route **2.5 miles / 4 km**

Road

====== Track

---- Footpath

-|-|-|-|-|- Bridleway

x-x-x-x- Byway

The Marlborough Downs Nature Improvement Area is part of a Government initiative to improve nature conservation in the countryside on a big scale. This is the only project of 12 led by those farming the land and our mission is to improve the condition and connectivity of the ecological network and to connect people to the downland landscape. The Marlborough Downs is glorious countryside and we aim to offer high quality access to the countryside for all. For more information about this project, our events programme and how you can get involved please visit our website www.mdnia.org.uk and facebook page www.facebook.com/MarlboroughDownsNIA